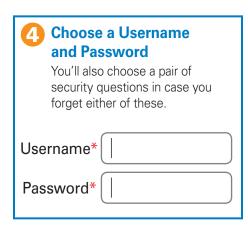

## MORE BENEFITS, ACCESS, AND CONTROL IN 5 EASY STEPS

If you have a few minutes, you have plenty of time to create your online member account. Make sure you're getting the most value out of your health plan with a breakdown of how you're using your benefits, the ability to see and submit claims, go paperless, and more.