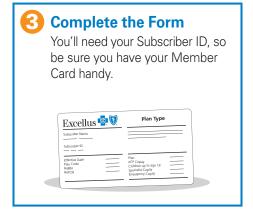

## MORE BENEFITS, ACCESS, AND CONTROL IN 5 EASY STEPS

If you have a few minutes, you have plenty of time to create your online member account. Make sure you're getting the most value out of your health plan with a breakdown of how you're using your benefits, the ability to see and submit claims, go paperless, and more.