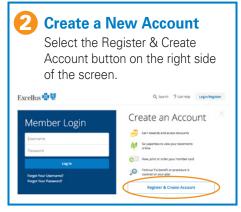

## MORE BENEFITS, ACCESS, AND CONTROL IN 5 EASY STEPS

If you have a few minutes, you have plenty of time to create your online member account. Make sure you're getting the most value out of your health plan with a breakdown of how you're using your benefits, the ability to see and submit claims, go paperless, and more.